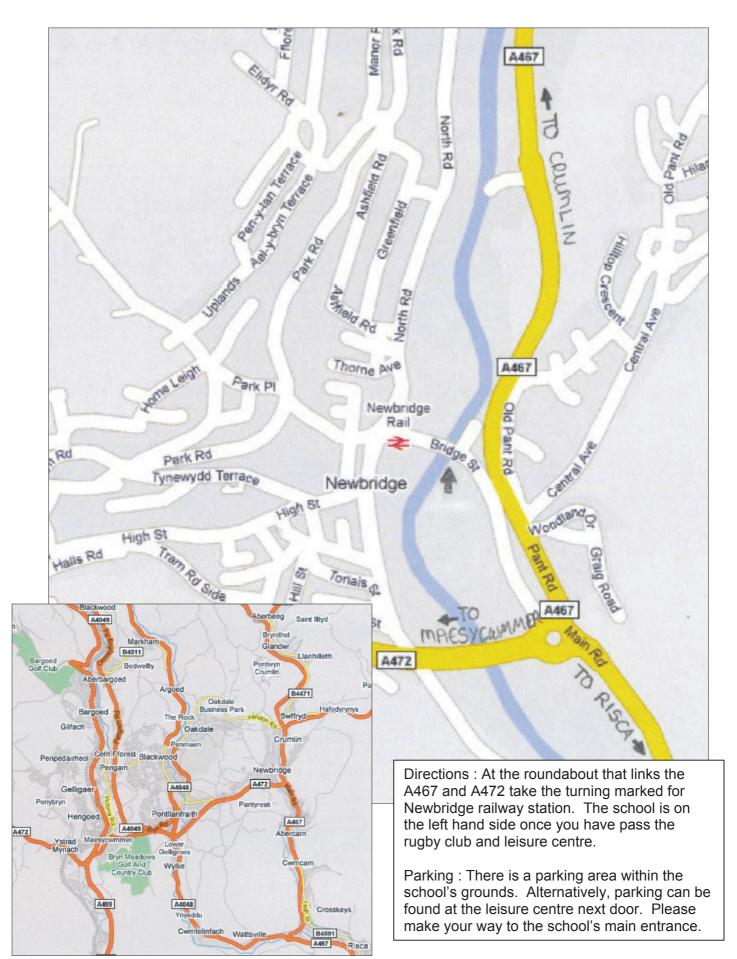

### Circulation:

Councillors P.C.W. Bailie, Mrs A. Collins, D.G. Carter, D.M. Gray, Mrs R. Potter, J. Taylor

And Appropriate Officers; Trade Union Representatives; Religious Organisations

\* Please see the attached map for directions

## Caerphilly SACRE - 9th June 2010

Newbridge School, Bridge Street, Newbridge, Caerphilly, NP11 5FE Tel : 01495 243243